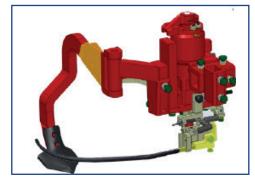

#### **Bio-Matic range - Static Intervine tools**

ServoMotor \*

Cutmatic - Ref:07501HY Simple cutting of weed roots below the surface.

Fleurimatic- Action to remove the small clod of earth formed at the foot of a plant.

Juramatic - Cultivating the ground as close as possible to vines.

<sup>\*</sup> The ServoMotor is a support which allows the adaptation of intervine tools (work between plants) designed on the basis of a torque amplifier