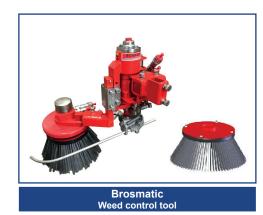

#### **Bio-Matic range - Static Intervine tools**

ServoMotor \*

Cutmatic - Ref:07501HY Simple cutting of weed roots below the surface.

Fleurimatic- Action to remove the small clod of earth formed at the foot of a plant.