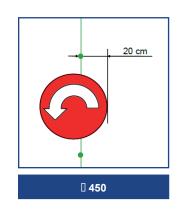

#### Mounting - Frames « close planted vines »

Ref: 02465

**PLOWS/BLADES** 

240