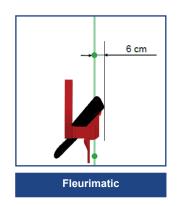

#### **Bio-Matic range - Static Intervine tools**

ServoMotor \*

Cutmatic - Ref:07501HY Simple cutting of weed roots below the surface.

Fleurimatic- Action to remove the small clod of earth formed at the foot of a plant.