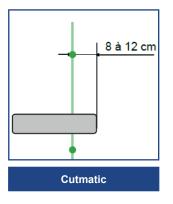

#### **Bio-Matic range - Static Intervine tools**

ServoMotor \*

Cutmatic - Ref:07501HY Simple cutting of weed roots below the surface.

Fleurimatic- Action to remove the small clod of earth formed at the foot of a plant.