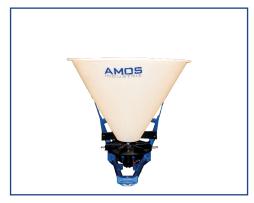

#### **HYDRO 40 & 68 - AMOS INDUSTRIE ACCESSORIES**

Powder unit- Ref :MTH1002

Spray unit DL - Ref :DLEVO2/A

Fertiliser/Seeder SL

Leaf Remover A.Twin - Ref :TWIN-EL FS

Authorised Dealership 1300 360 353 www.vinvicta.com info@vinvicta.com