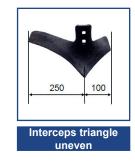

#### Mounting - Frames « close planted vines »







Ref: 02465



**PLOWS/BLADES** 







240









#### **Bio-Matic range - Static Intervine tools**



ServoMotor \*



Cutmatic - Ref:07501HY Simple cutting of weed roots below the surface.



Fleurimatic- Action to remove the small clod of earth formed at the foot of a plant.



Juramatic - Cultivating the ground as close as possible to vines.







<sup>\*</sup> The ServoMotor is a support which allows the adaptation of intervine tools (work between plants) designed on the basis of a torque amplifier

<sup>\*\*</sup> Décavatic equipped with a system which transforms the rotary movement of the ServoMotor into movement parallel to the row of plantation

# Bio-Matic range - Rotating Intervine tools (hydraulic motor)



ServoMotor \*









## **Removal Trolleys**





## Static range











# **Powered rotating tool**







##