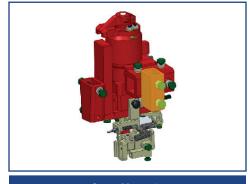

#### Mounting - Frames « close planted vines »







Ref: 02465



**PLOWS/BLADES** 







240









#### **Bio-Matic range - Static Intervine tools**



ServoMotor \*



Cutmatic - Ref:07501HY Simple cutting of weed roots below the surface.



Fleurimatic- Action to remove the small clod of earth formed at the foot of a plant.



Juramatic - Cultivating the ground as close as possible to vines.







<sup>\*</sup> The ServoMotor is a support which allows the adaptation of intervine tools (work between plants) designed on the basis of a torque amplifier

<sup>\*\*</sup> Décavatic equipped with a system which transforms the rotary movement of the ServoMotor into movement parallel to the row of plantation

# Bio-Matic range - Rotating Intervine tools (hydraulic motor)



ServoMotor \*









## **Removal Trolleys**





## Static range











# **Powered rotating tool**







#### **Traditional Tools**







5 tooth claw Ref : 2501