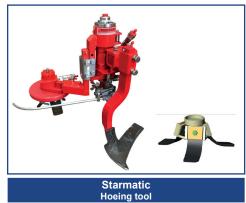

# Mounting - Frames « close planted vines »







Ref: 02465



**PLOWS/BLADES** 







240









#### **Bio-Matic range - Static Intervine tools**



ServoMotor \*



Cutmatic - Ref:07501HY Simple cutting of weed roots below the surface.



Fleurimatic- Action to remove the small clod of earth formed at the foot of a plant.



Juramatic - Cultivating the ground as close as possible to vines.







<sup>\*</sup> The ServoMotor is a support which allows the adaptation of intervine tools (work between plants) designed on the basis of a torque amplifier

<sup>\*\*</sup> Décavatic equipped with a system which transforms the rotary movement of the ServoMotor into movement parallel to the row of plantation

# Bio-Matic range - Rotating Intervine tools (hydraulic motor)



ServoMotor \*









## **Removal Trolleys**





## Static range











# **Powered rotating tool**







#### **Traditional Tools**







5 tooth claw Ref : 250100

Fixed frame equipment complete with 5 claws - Ref : 250200

## Hydraulic Tools - Mowers, Auger & Spade



Mower midrow- Ref : 07391



Mower intervine



Auger Tap 300 (vine removal) Ref : O7501HY



Rotary digger type BE54 Ref : O9061

#### **HYDRO 40 & 68 - AMOS INDUSTRIE ACCESSORIES**







Powder unit- Ref :MTH1002



Spray unit DL - Ref :DLEVO2/A



Fertiliser/Seeder SL



Leaf Remover A.Twin - Ref :TWIN-EL FS



Authorised Dealership 1300 360 353 www.vinvicta.com info@vinvicta.com