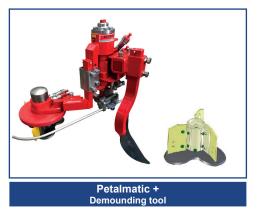

Juramatic - Cultivating the ground as close as possible to vines.

<sup>\*</sup> The ServoMotor is a support which allows the adaptation of intervine tools (work between plants) designed on the basis of a torque amplifier