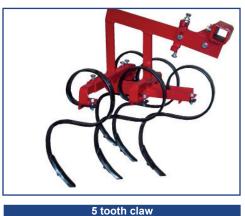

#### **Traditional Tools**

5 tooth claw Ref : 250100

Fixed frame equipment complete with 5 claws - Ref : 250200