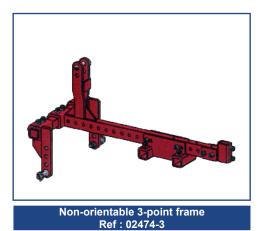

#### Mounting - Frames « close planted vines »

Ref: 02465

**PLOWS/BLADES** 

240