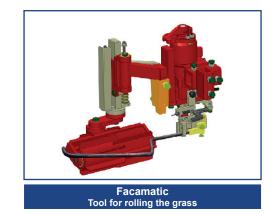

#### **Bio-Matic range - Static Intervine tools**

ServoMotor \*

Cutmatic - Ref:07501HY Simple cutting of weed roots below the surface.

Fleurimatic- Action to remove the small clod of earth formed at the foot of a plant.