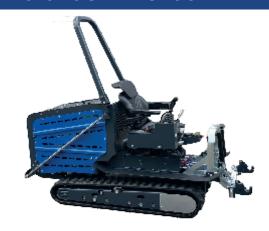

#### Mounting - Frames « close planted vines »

Ref: 02465

**PLOWS/BLADES** 

240