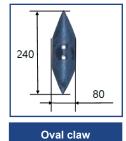

#### Mounting - Frames « close planted vines »

Ref: 02465

**PLOWS/BLADES** 

240