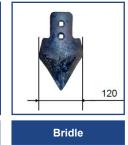

#### **Traditional Tools**

5 tooth claw Ref : 250100

Fixed frame equipment complete with 5 claws - Ref : 250200