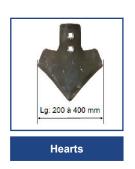

#### Mounting - Frames « close planted vines »







Ref: 02465



**PLOWS/BLADES** 







240









#### **Bio-Matic range - Static Intervine tools**



ServoMotor \*



Cutmatic - Ref:07501HY Simple cutting of weed roots below the surface.



Fleurimatic- Action to remove the small clod of earth formed at the foot of a plant.



Juramatic - Cultivating the ground as close as possible to vines.







<sup>\*</sup> The ServoMotor is a support which allows the adaptation of intervine tools (work between plants) designed on the basis of a torque amplifier

<sup>\*\*</sup> Décavatic equipped with a system which transforms the rotary movement of the ServoMotor into movement parallel to the row of plantation

# Bio-Matic range - Rotating Intervine tools (hydraulic motor)



ServoMotor \*









## **Removal Trolleys**





## Static range











# **Powered rotating tool**







####