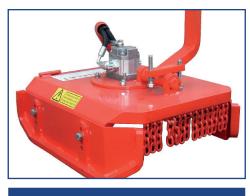

## Hydraulic Tools - Mowers, Auger & Spade

Mower midrow- Ref : 07391

Mower intervine

Auger Tap 300 (vine removal) Ref : O7501HY

Rotary digger type BE54 Ref : O9061