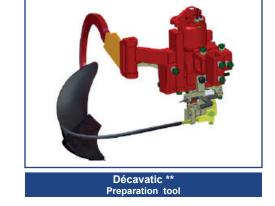

<sup>\*\*</sup> Décavatic equipped with a system which transforms the rotary movement of the ServoMotor into movement parallel to the row of plantation