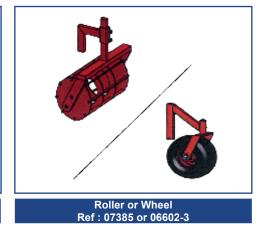

#### Mounting - Frames « close planted vines »







Ref: 02465



**PLOWS/BLADES** 







240









#### **Bio-Matic range - Static Intervine tools**



ServoMotor \*



Cutmatic - Ref:07501HY Simple cutting of weed roots below the surface.



Fleurimatic- Action to remove the small clod of earth formed at the foot of a plant.



Juramatic - Cultivating the ground as close as possible to vines.







<sup>\*</sup> The ServoMotor is a support which allows the adaptation of intervine tools (work between plants) designed on the basis of a torque amplifier

<sup>\*\*</sup> Décavatic equipped with a system which transforms the rotary movement of the ServoMotor into movement parallel to the row of plantation

# Bio-Matic range - Rotating Intervine tools (hydraulic motor)



ServoMotor \*









## **Removal Trolleys**





## Static range











#