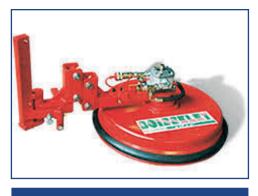

## Hydraulic Tools - Mowers, Auger & Spade

Mower midrow- Ref : 07391

Mower intervine

Auger Tap 300 (vine removal) Ref : O7501HY

Rotary digger type BE54 Ref : O9061