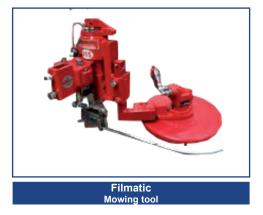

## Hydraulic Tools - Mowers, Auger & Spade

Mower midrow- Ref : 07391

Mower intervine

Auger Tap 300 (vine removal) Ref : O7501HY

Rotary digger type BE54 Ref : O9061