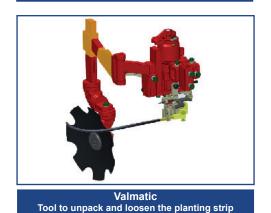

#### **Bio-Matic range - Static Intervine tools**

ServoMotor \*

Cutmatic - Ref:07501HY Simple cutting of weed roots below the surface.

Fleurimatic- Action to remove the small clod of earth formed at the foot of a plant.