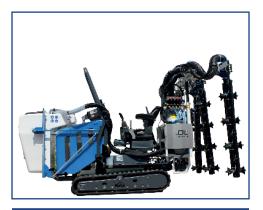

intervine tools (work between plants) designed on the basis of a torque amplifier

<sup>\*\*</sup> Décavatic equipped with a system which transforms the rotary movement of the ServoMotor into movement parallel to the row of plantation

# Bio-Matic range - Rotating Intervine tools (hydraulic motor)



ServoMotor \*









## **Removal Trolleys**





## Static range











# **Powered rotating tool**







#### **Traditional Tools**







5 tooth claw Ref : 250100

Fixed frame equipment complete with 5 claws - Ref : 250200

## Hydraulic Tools - Mowers, Auger & Spade



Mower midrow- Ref : 07391



Mower intervine



Auger Tap 300 (vine removal) Ref : O7501HY



Rotary digger type BE54 Ref : O9061

#### **HYDRO 40 & 68 - AMOS INDUSTRIE ACCESSORIES**







Powder unit- Ref :MTH1002



Spray unit DL - Ref :DLEVO2/A



Fertiliser/Seeder SL



Leaf Remover A.Twin - Ref :TWIN-EL FS



Authorised Dealership 1300 360 353 www.vinvicta.com info@vinvicta.com