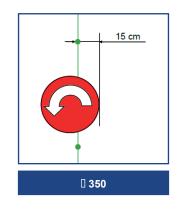

#### Mounting - Frames « close planted vines »

Ref: 02465

**PLOWS/BLADES** 

240