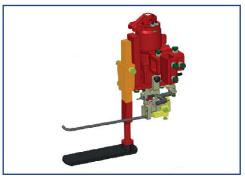

#### **Bio-Matic range - Static Intervine tools**

ServoMotor \*

Cutmatic - Ref:07501HY Simple cutting of weed roots below the surface.

Fleurimatic- Action to remove the small clod of earth formed at the foot of a plant.

Juramatic - Cultivating the ground as close as possible to vines.

<sup>\*</sup> The ServoMotor is a support which allows the adaptation of intervine tools (work between plants) designed on the basis of a torque amplifier