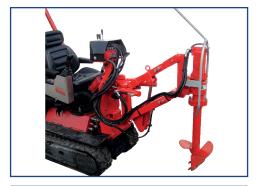

## Hydraulic Tools - Mowers, Auger & Spade

Mower midrow- Ref : 07391

Mower intervine

Auger Tap 300 (vine removal) Ref : O7501HY

Rotary digger type BE54 Ref : O9061