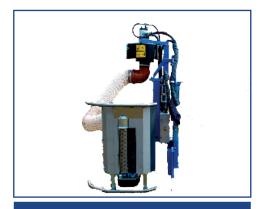

#### **HYDRO 40 & 68 - AMOS INDUSTRIE ACCESSORIES**

Powder unit- Ref :MTH1002

Spray unit DL - Ref :DLEVO2/A

Fertiliser/Seeder SL

Leaf Remover A.Twin - Ref :TWIN-EL FS

Authorised Dealership 1300 360 353 www.vinvicta.com info@vinvicta.com