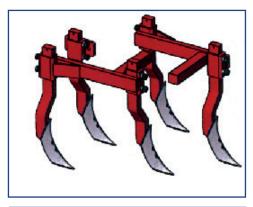

#### **Traditional Tools**

5 tooth claw Ref : 250100

Fixed frame equipment complete with 5 claws - Ref : 250200