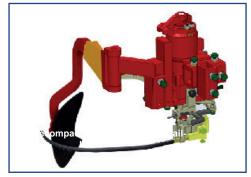

#### **Bio-Matic range - Static Intervine tools**

ServoMotor \*

Cutmatic - Ref:07501HY Simple cutting of weed roots below the surface.

Fleurimatic- Action to remove the small clod of earth formed at the foot of a plant.

Juramatic - Cultivating the ground as close as possible to vines.

<sup>\*</sup> The ServoMotor is a support which allows the adaptation of intervine tools (work between plants) designed on the basis of a torque amplifier