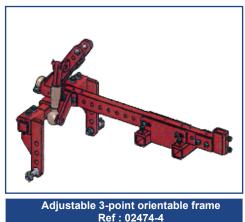

#### Mounting - Frames « close planted vines »

Ref: 02465

**PLOWS/BLADES** 

240