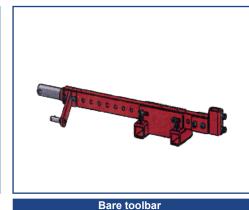

#### Mounting - Frames « close planted vines »

Ref: 02465

**PLOWS/BLADES** 

240