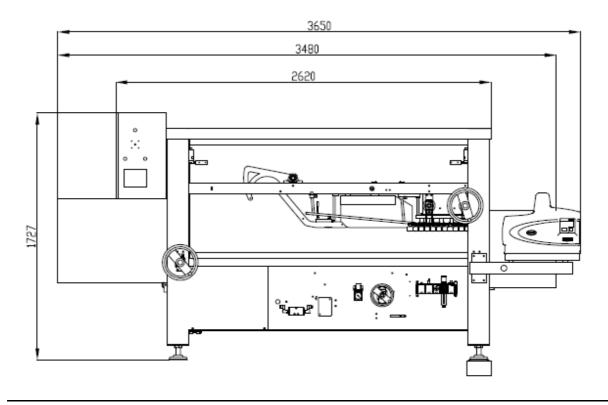

# **Drawing:**

• Reference drawing:

No contractual picturer

- Generator hot melt position: standard
- Standard working Height: 550 mm (+ or 50 mm)