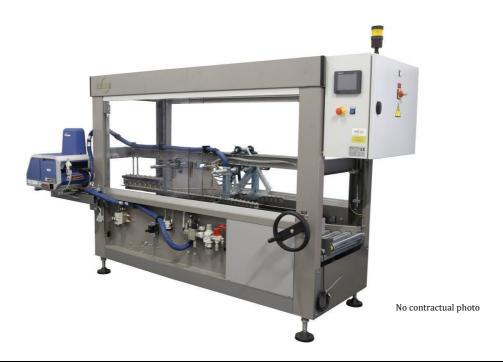

### Machine operation BEDI - Type 27-15

- The machine performs the following operations:
  - Folding the upper flaps
  - Half-opening the lower flaps
  - Gluing flaps
  - Pressing to complete the gluing

# The machine allows the following combinations of closure:

- Closing boxes up and down by hot melt gluing.
- Operation :
  - Before the start of production, the boxes sealer must be adjusted for the sizes of carton box to be treated.
  - An input selector allows the separation of carton boxes in entry and introduces it one by one into the boxes sealer.

Rue Chanoine Bonnard | 21470 Brazey-en-Plaine | Tél. : +33 (0)3 80 32 04 13 | Fax : +33 (0)3 80 32 04 14 | info-groupe@bedi.fr

- The boxes which are introduced into the boxes sealer are positively transferred by chain bars, which with the guides, ensure maintenance and squareness of the box while it is closed.
- Folding the upper flaps is made by system picks / ski and by progressive pressure of the guides.
- The half-opening of the lower flaps and the maintenance of products in the box are realized through a lift flap and a bottom plate.

#### Man / machine interface:

- Machine controlled by PLC.
- Console TOUCH to control the machine, memorize the carton boxes formats, manage the glue lines, ...

# **Drawing:**

• Reference drawing:

No contractual picturer

- Generator hot melt position: standard
- Standard working Height: 550 mm (+ or 50 mm)